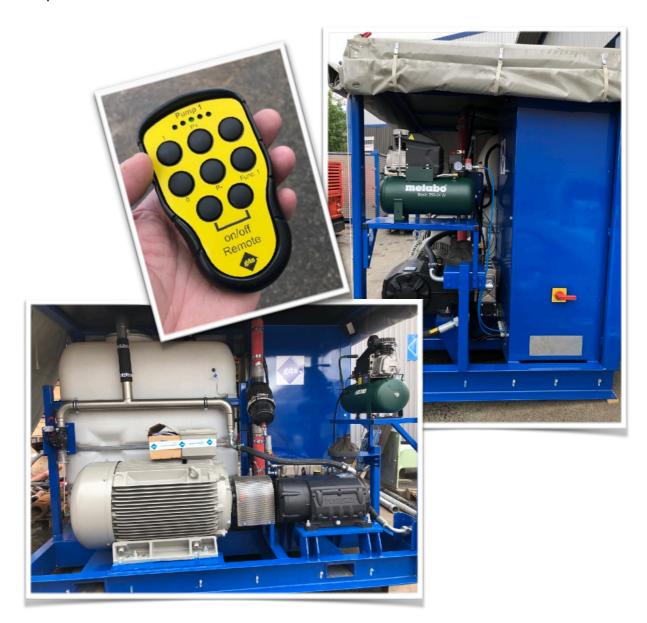

Radio remote control with the following functions:

- high pressure pump on/off
- regulation of outgoing water pressure
- quick select of high / low drilling pressure (one push shifting between pre-selected rock and overburden drilling pressure)
- regulation of outgoing water volume