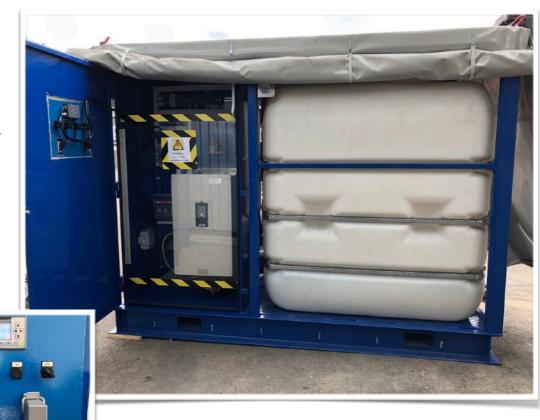

## **High pressure water pump SOLO 425 EF**

geo drilling solutions ab

Pratissoli LK60 Plunger pump type: Volumetric flow: Up to max. 425/465\* I / minute

Working pressure: Up to max. 180 bar

Weight: 3050 ka

Measurements: Pump: 270 x 160 x 205 cm (LxWxH)

Electric motor: 132kW /3ph 400V / 250A

with frequency converter drive.

stenhuggarvägen 7c se- 132 38 saltsjö-boo sweden

tel. +46 70 887 5004 info@geo-drilling.com www.geo-drilling.com

The pump is mounted in a rigid steel frame enclosure with 4 lifting eye bolts.

Integrated buffer water tank with 1500 liter volume, made from plastic with rigid steel frame enclosure.

Electric 3,7 kw/8,3A 3-phase booster pump, located in water tank. Water inlet fitting is Storz A and the high pressure connection is 38S with o-ring sealing.